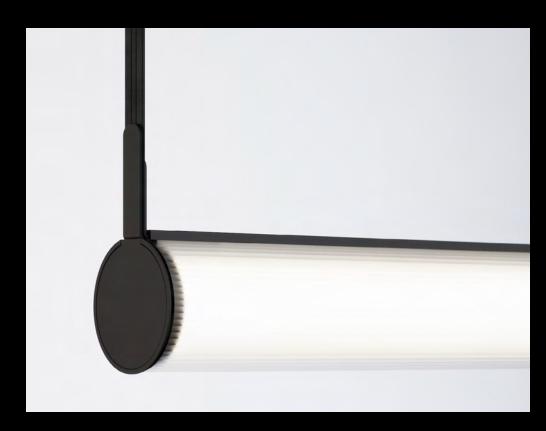

The magnetic anchor point assures that the flat cable is anchored to the floor but safely detaches if something or someone makes contact. Cable length can be adjusted at this anchor point to achieve perfect tension and alignment.