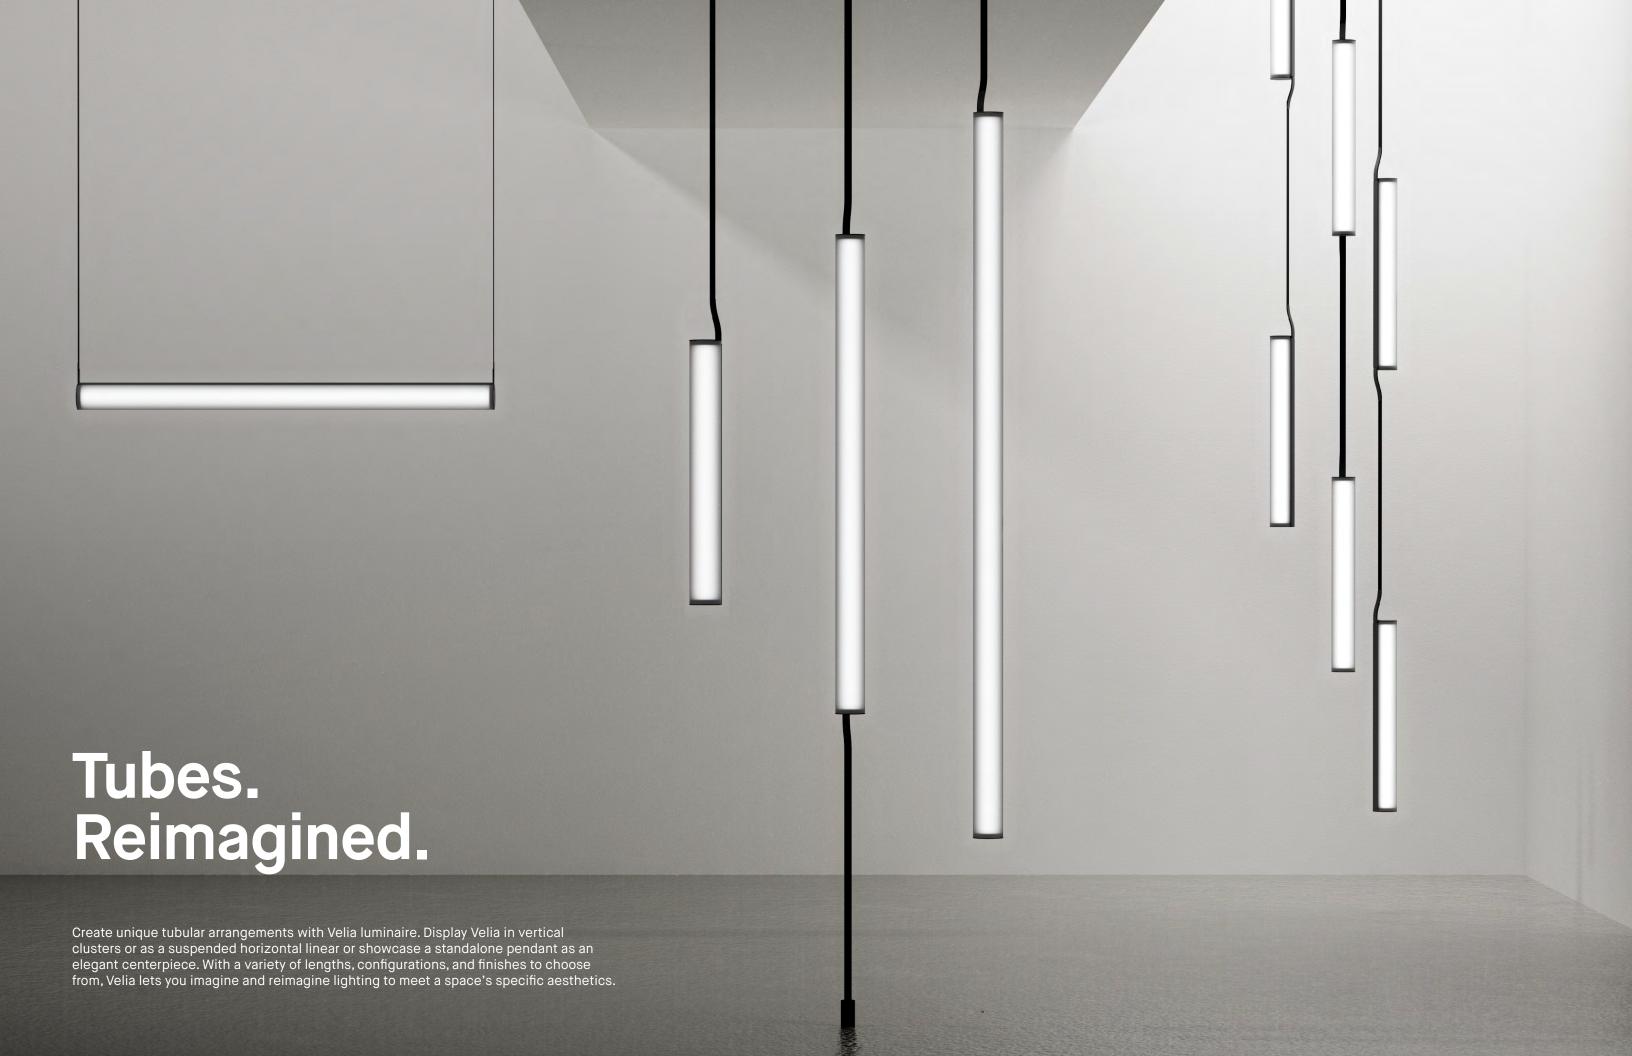

## Take a closer look

At first glance, Velia is elegant and versatile tubular lighting with a sleek, modernized look. But a closer look reveals an attention to detail that imparts its true elegance. Two layers of optical film visually create the richness of glass, and Velia's unexpected flat cable adds a truly unique aesthetic.