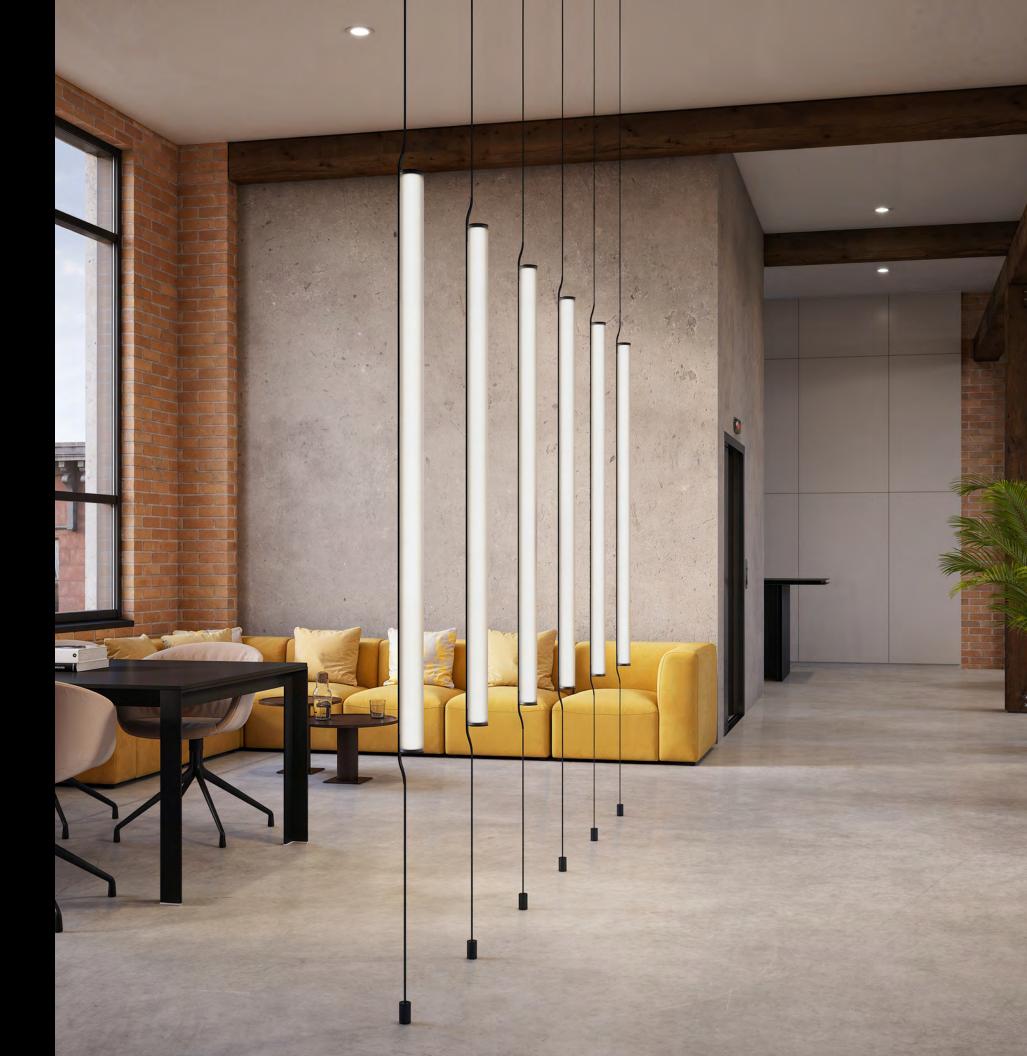

## Take a closer look

At first glance, Velia is elegant and versatile tubular lighting with a sleek, modernized look. But a closer look reveals an attention to detail that imparts its true elegance. Two layers of optical film visually create the richness of glass, and Velia's unexpected flat cable adds a truly unique aesthetic.

It's the little details that make a big difference: the subtle lines of the linear outer film complement the sleek, flat cable.