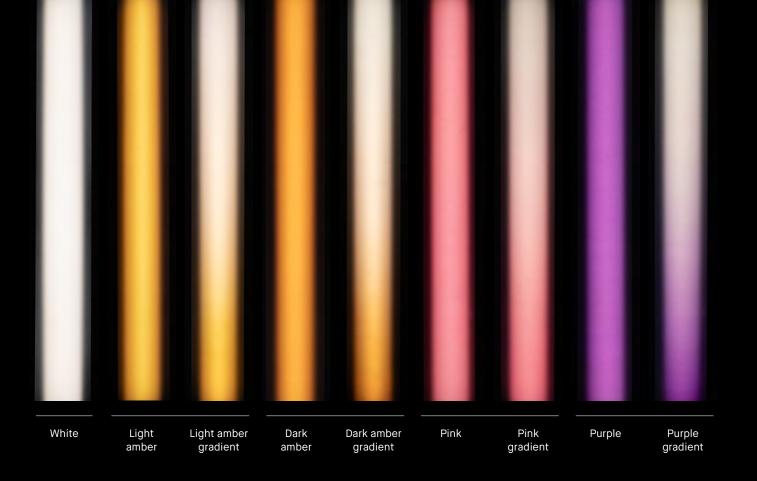

## Color splash

Velia is offered with a choice of interior film to add colors to the mix. Hues of amber add warmth and charm to hospitality settings. Vibrant pink or purple add pops of color in eclectic spaces. Gradients are also available to foster a calming, even romantic setting.

Create your own look by experimenting with outer film finishes and inner film colors.