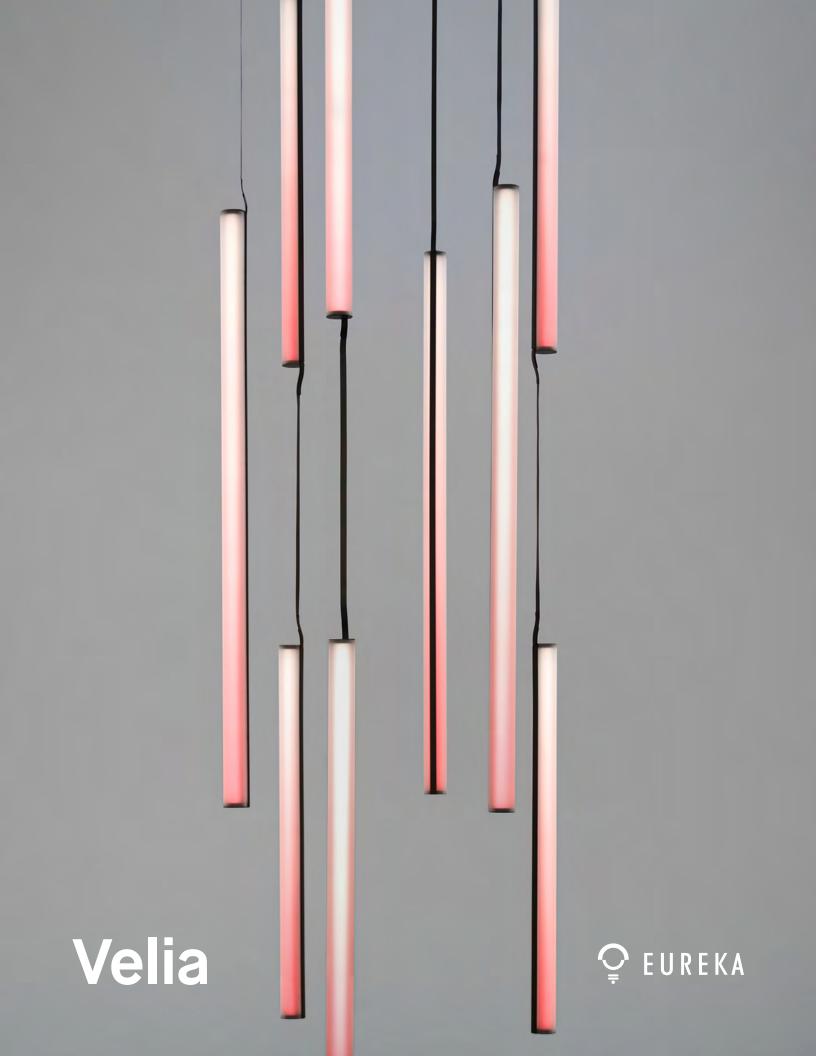

## Color splash

Velia is offered with a choice of interior film to add colors to the mix. Hues of amber add warmth and charm to hospitality settings. Vibrant pink or purple add pops of color in eclectic spaces. Gradients are also available to foster a calming, even romantic setting.

Create your own look by experimenting with outer film finishes and inner film colors.