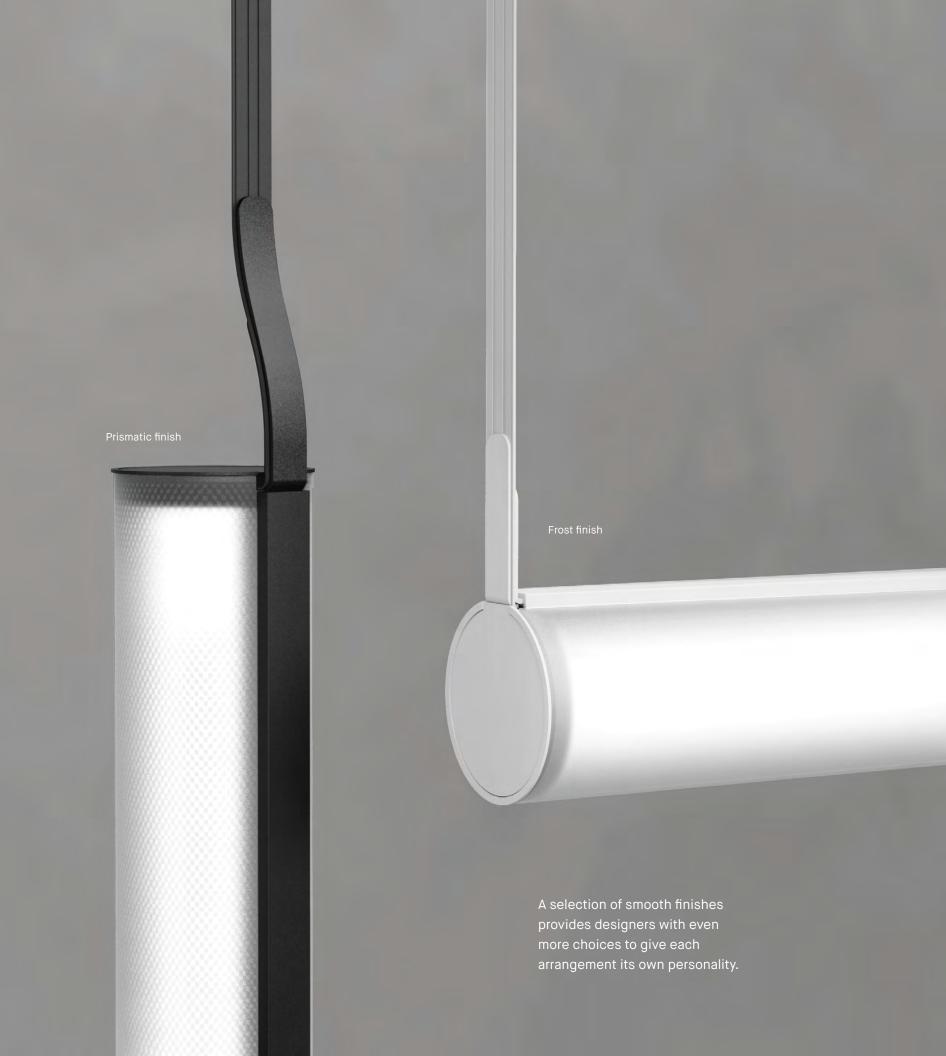

## Take a closer look

At first glance, Velia is elegant and versatile tubular lighting with a sleek, modernized look. But a closer look reveals an attention to detail that imparts its true elegance. Two layers of optical film visually create the richness of glass, and Velia's unexpected flat cable adds a truly unique aesthetic.

It's the little details that make a big difference: the subtle lines of the linear outer film complement the sleek, flat cable.