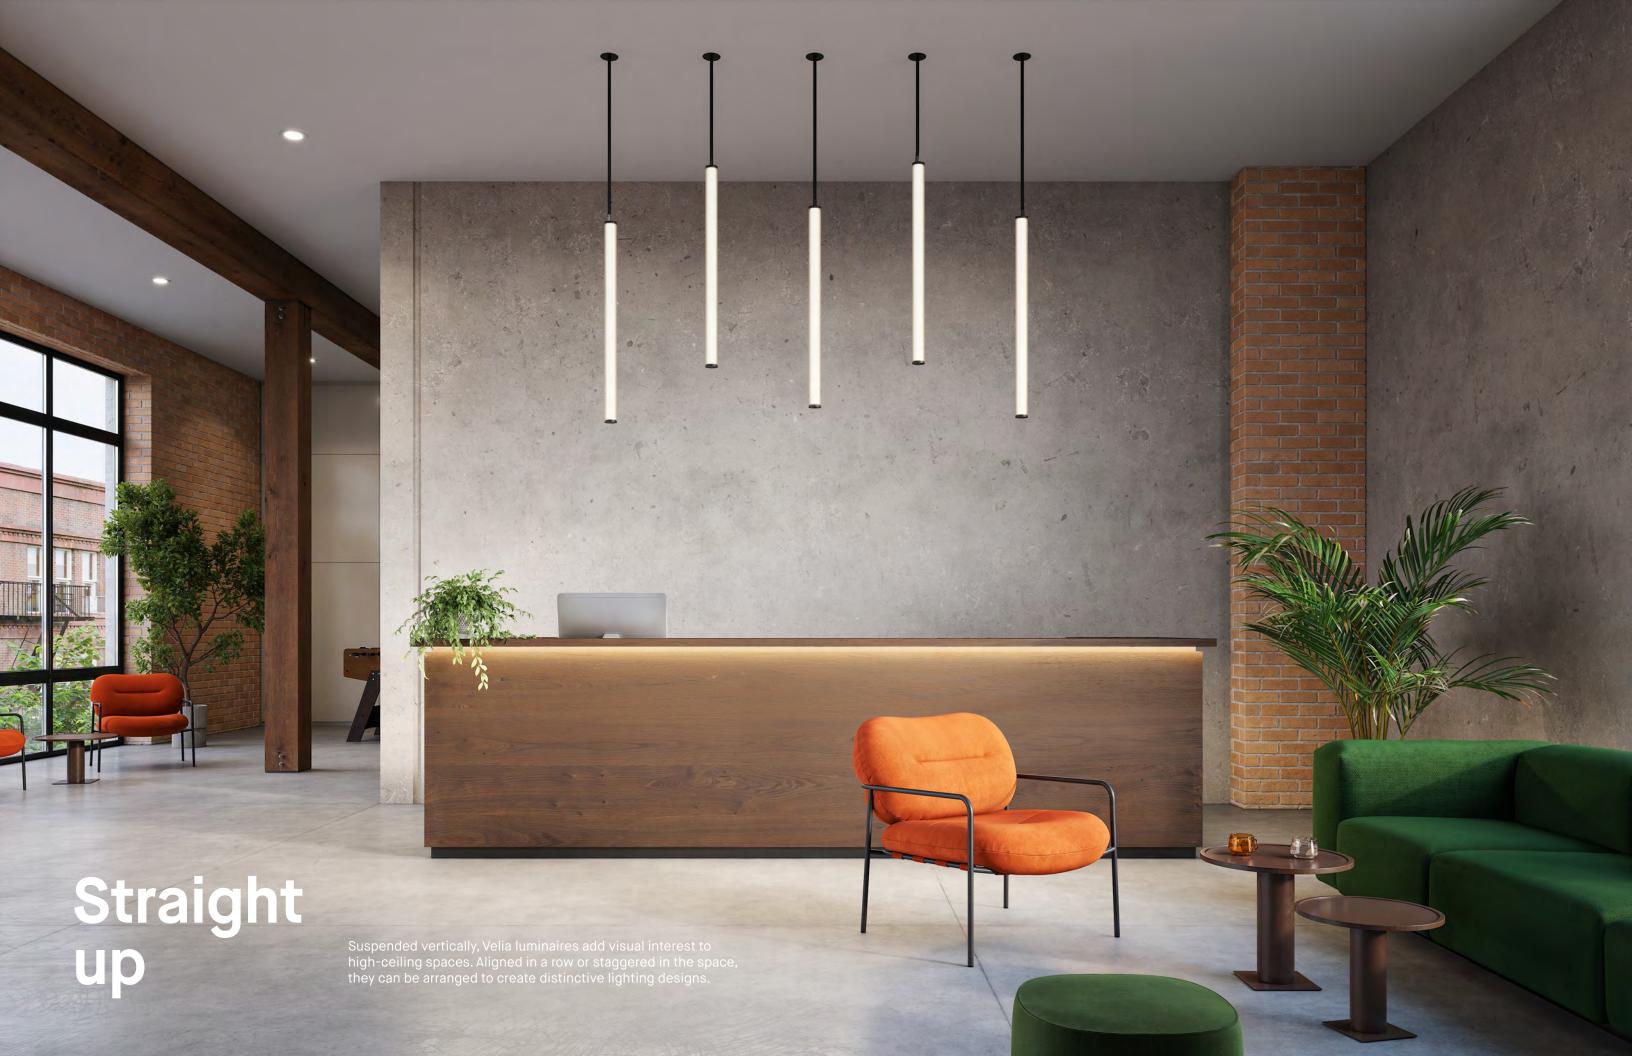

## A luminous divide

Use a row of Velia luminaires, anchored to the floor, to create a unique visual division of a space.

The optional anchor point is available for both single suspended and cluster configurations, preventing sway caused by air currents.