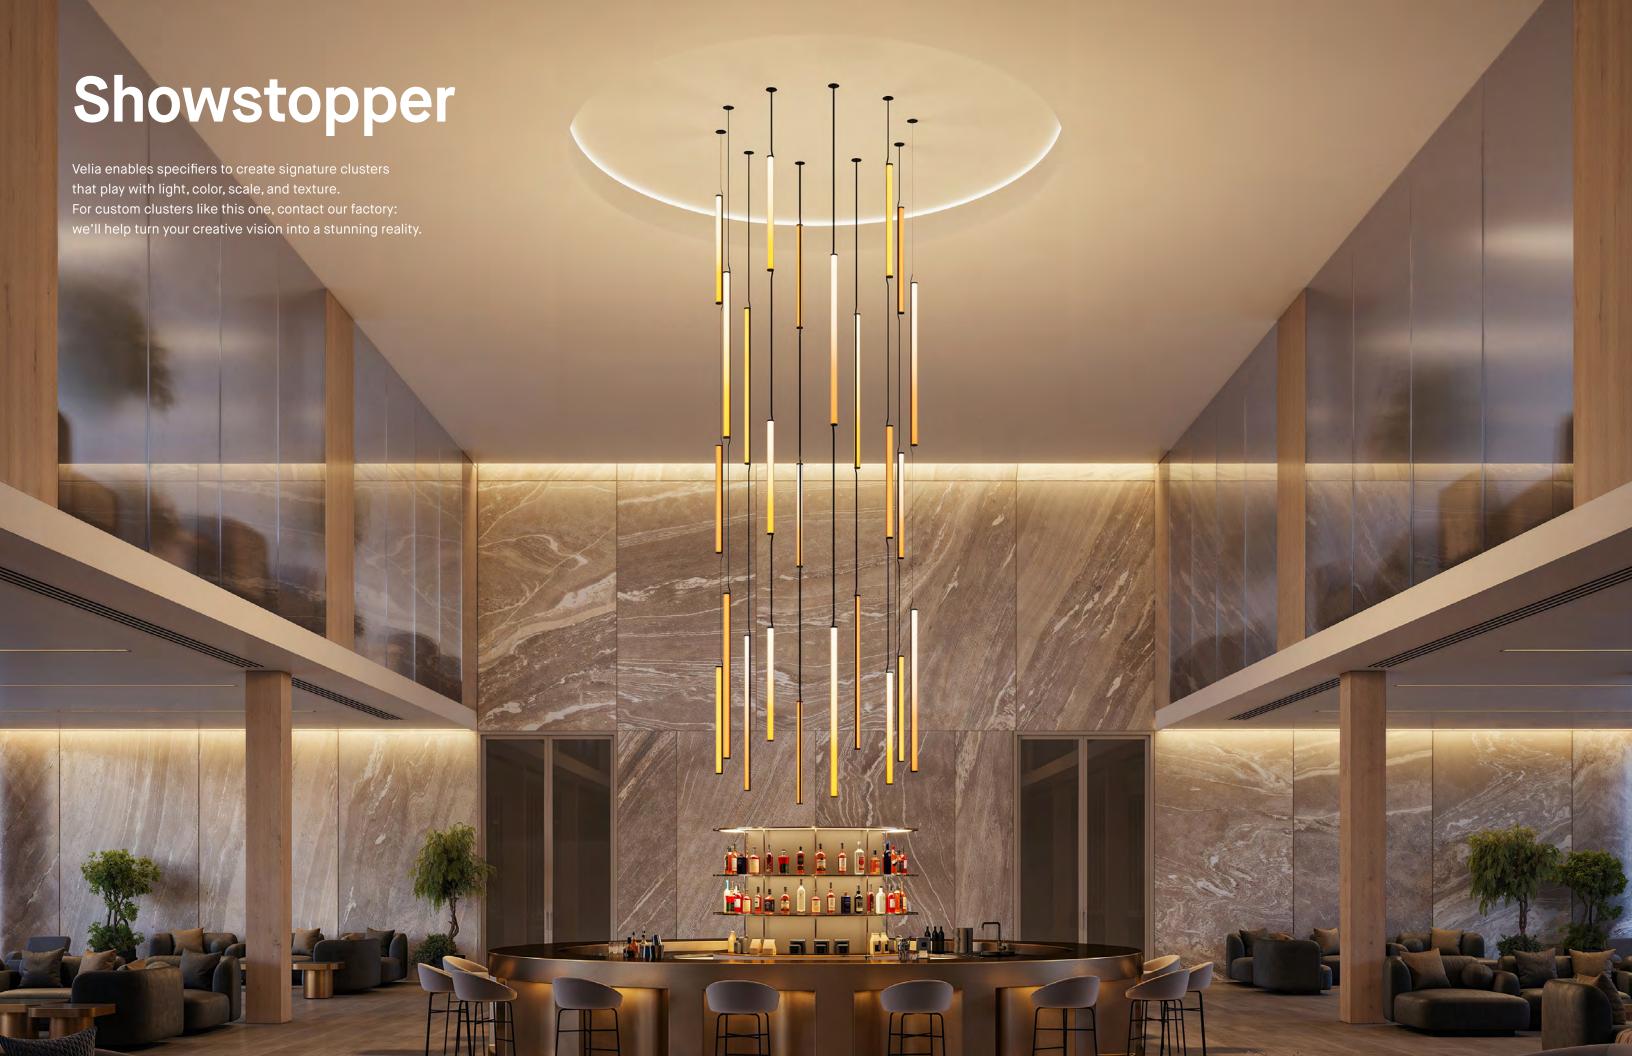

is elegant and versatile tubular lighting with a sleek, modernized look. But a closer look reveals an attention to detail that imparts its true elegance. Two layers of optical film visually create the richness of glass, and Velia's unexpected flat cable adds a truly unique aesthetic.

It's the little details that make a big difference: the subtle lines of the linear outer film complement the sleek, flat cable.













## Color splash

Velia is offered with a choice of interior film to add colors to the mix. Hues of amber add warmth and charm to hospitality settings. Vibrant pink or purple add pops of color in eclectic spaces. Gradients are also available to foster a calming, even romantic setting.

Create your own look by experimenting with outer film finishes and inner film colors.



## A luminous divide

Use a row of Velia luminaires, anchored to the floor, to create a unique visual division of a space.

The optional anchor point is available for both single suspended and cluster configurations, preventing sway caused by air currents.



The magnetic anchor point assures that the flat cable is anchored to the floor but safely detaches if something or someone makes contact. Cable length can be adjusted at this anchor point to achieve perfect tension and alignment.