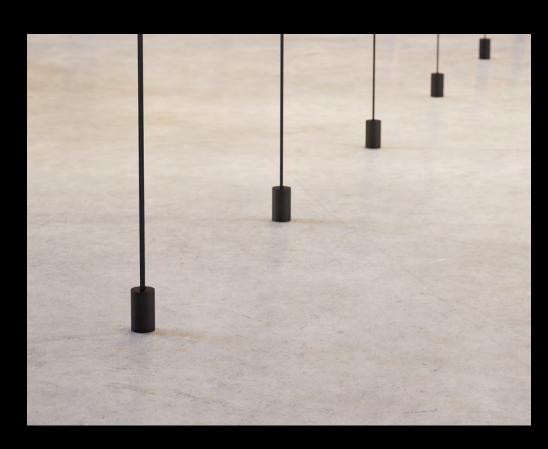

## A luminous divide

Use a row of Velia luminaires, anchored to the floor, to create a unique visual division of a space.

The optional anchor point is available for both single suspended and cluster configurations, preventing sway caused by air currents.

The magnetic anchor point assures that the flat cable is anchored to the floor but safely detaches if something or someone makes contact. Cable length can be adjusted at this anchor point to achieve perfect tension and alignment.