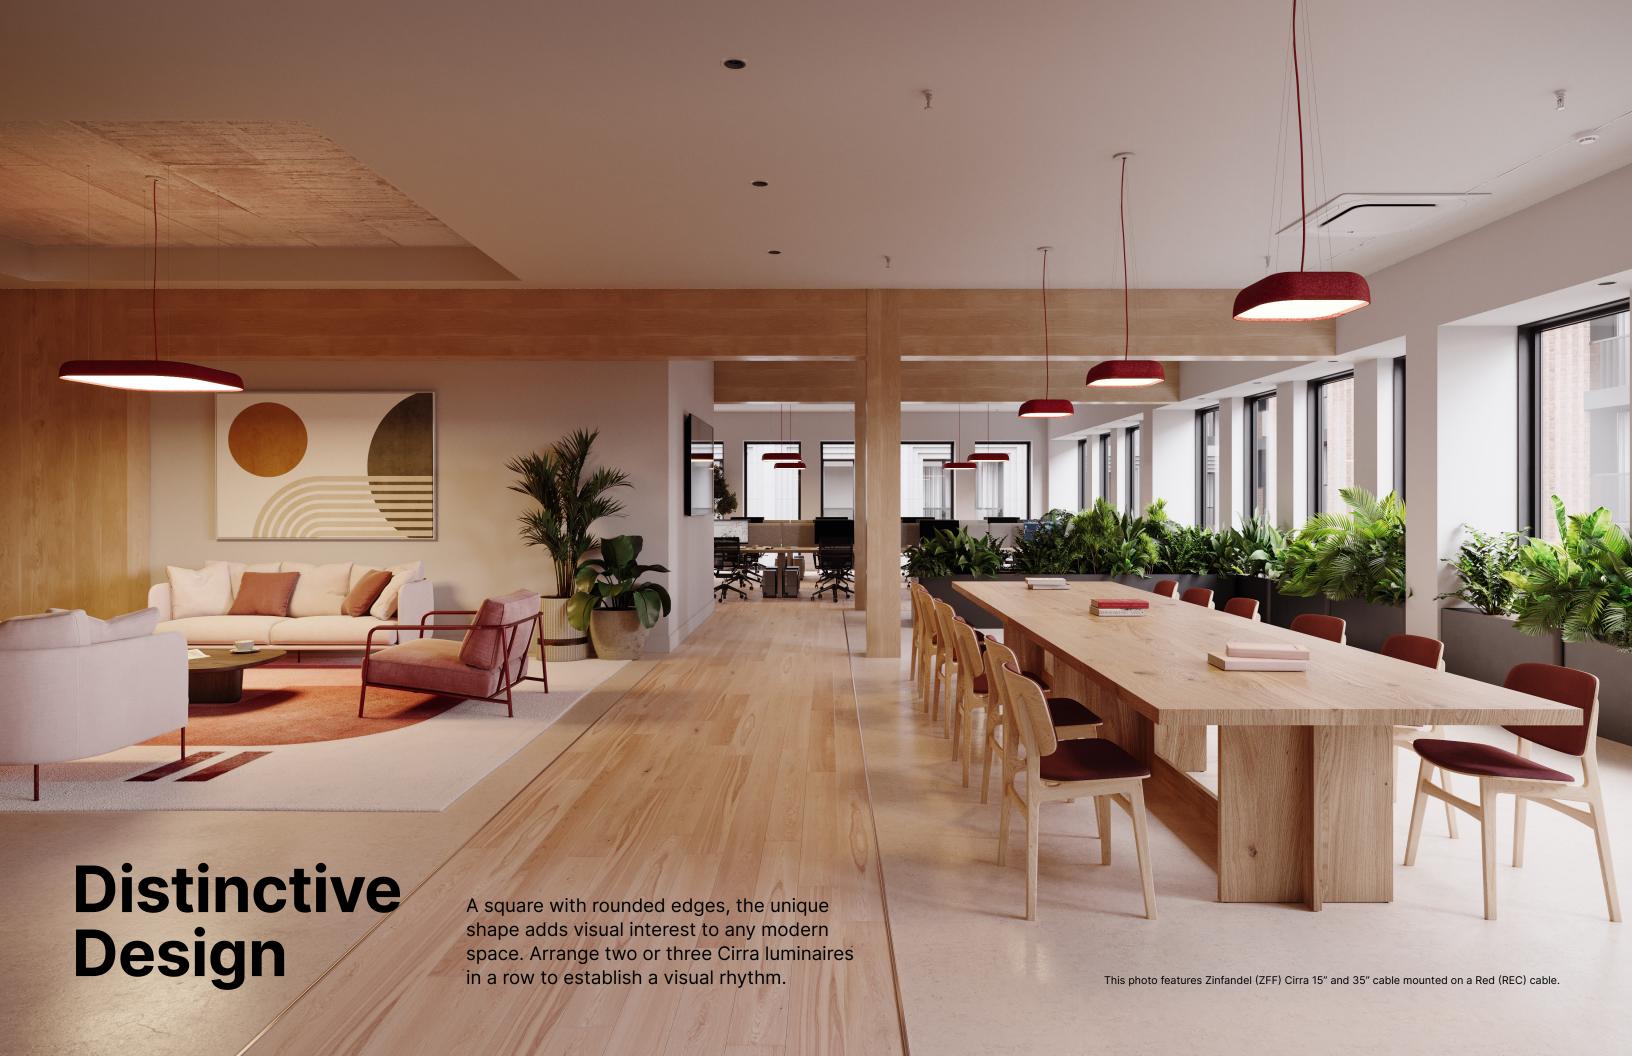

# Form meets function

This luminaire boasts clean lines, hidden hardware and a delicately thermoformed diffuser that eliminates glare—all contributing to its seamless, refined aesthetic.

Beyond its sleek design, Cirra's sound-absorbing material can help reduce ambient noise.

### **Color Talks**

Choose from 24 color options and 14 cable colors. Whether Cirra has an understated presence or speaks volumes is up to you.