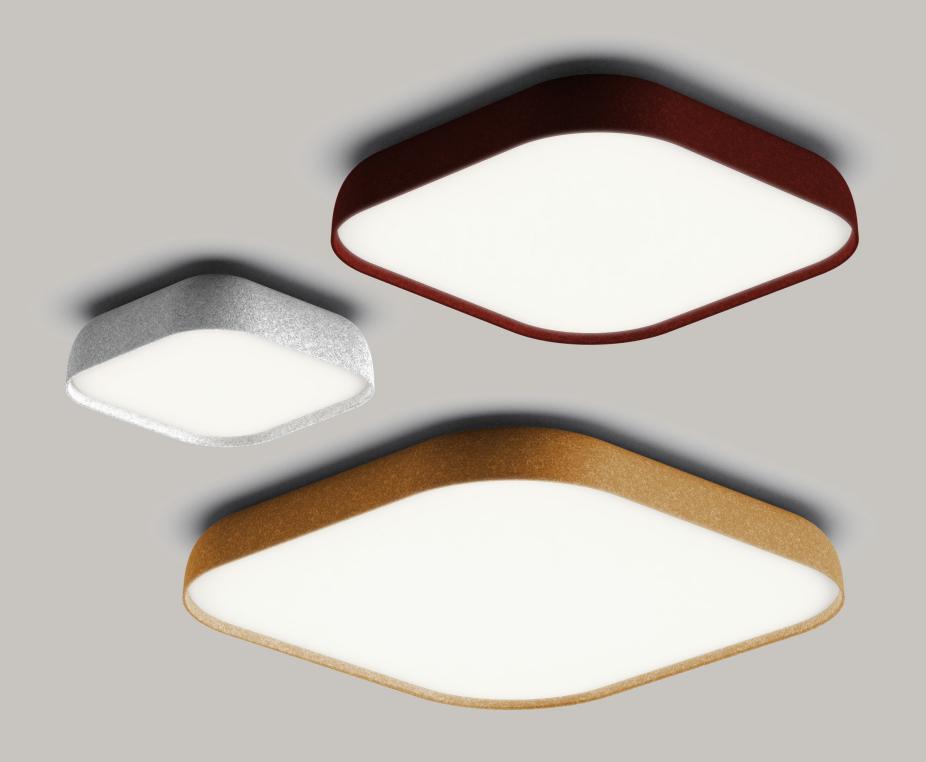

# Form meets function

This luminaire boasts clean lines, hidden hardware and a delicately thermoformed diffuser that eliminates glare—all contributing to its seamless, refined aesthetic.

Beyond its sleek design, Cirra's sound-absorbing material can help reduce ambient noise.

Cirra's shade is made of 50% recycled materials.\* It features synthetic felt composed of polyethylene (PET) fibers.

The largest Cirra can deliver up to a powerful yet comfortable 20,671 lumens.