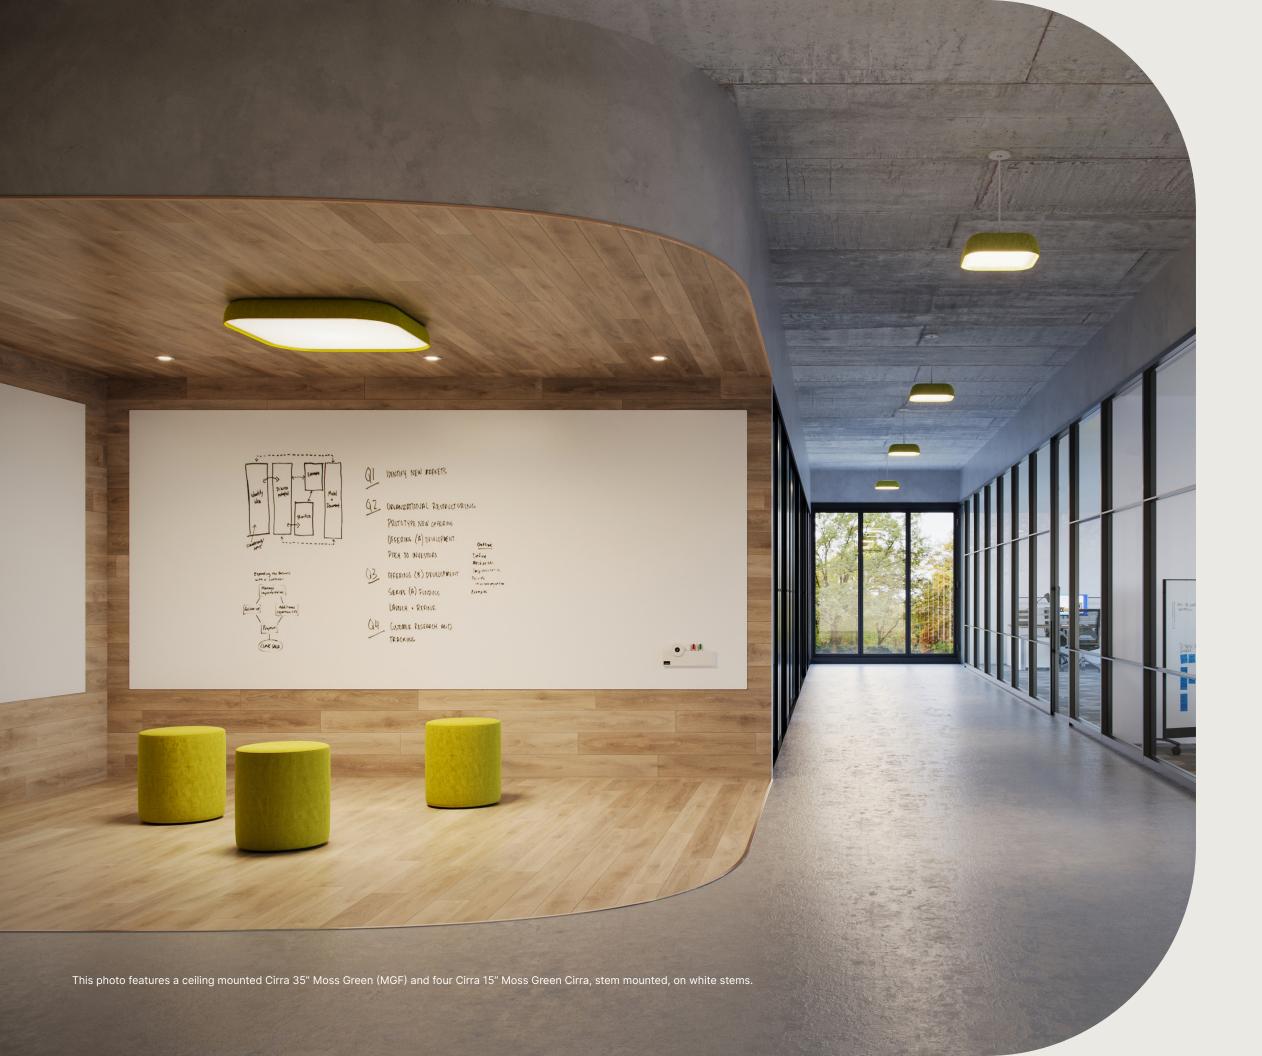

### Low-Key Comfy

Make smaller settings friendlier with a luminaire that says comfort from every angle.

# Form meets function

This luminaire boasts clean lines, hidden hardware and a delicately thermoformed diffuser that eliminates glare—all contributing to its seamless, refined aesthetic.

Beyond its sleek design, Cirra's sound-absorbing material can help reduce ambient noise.