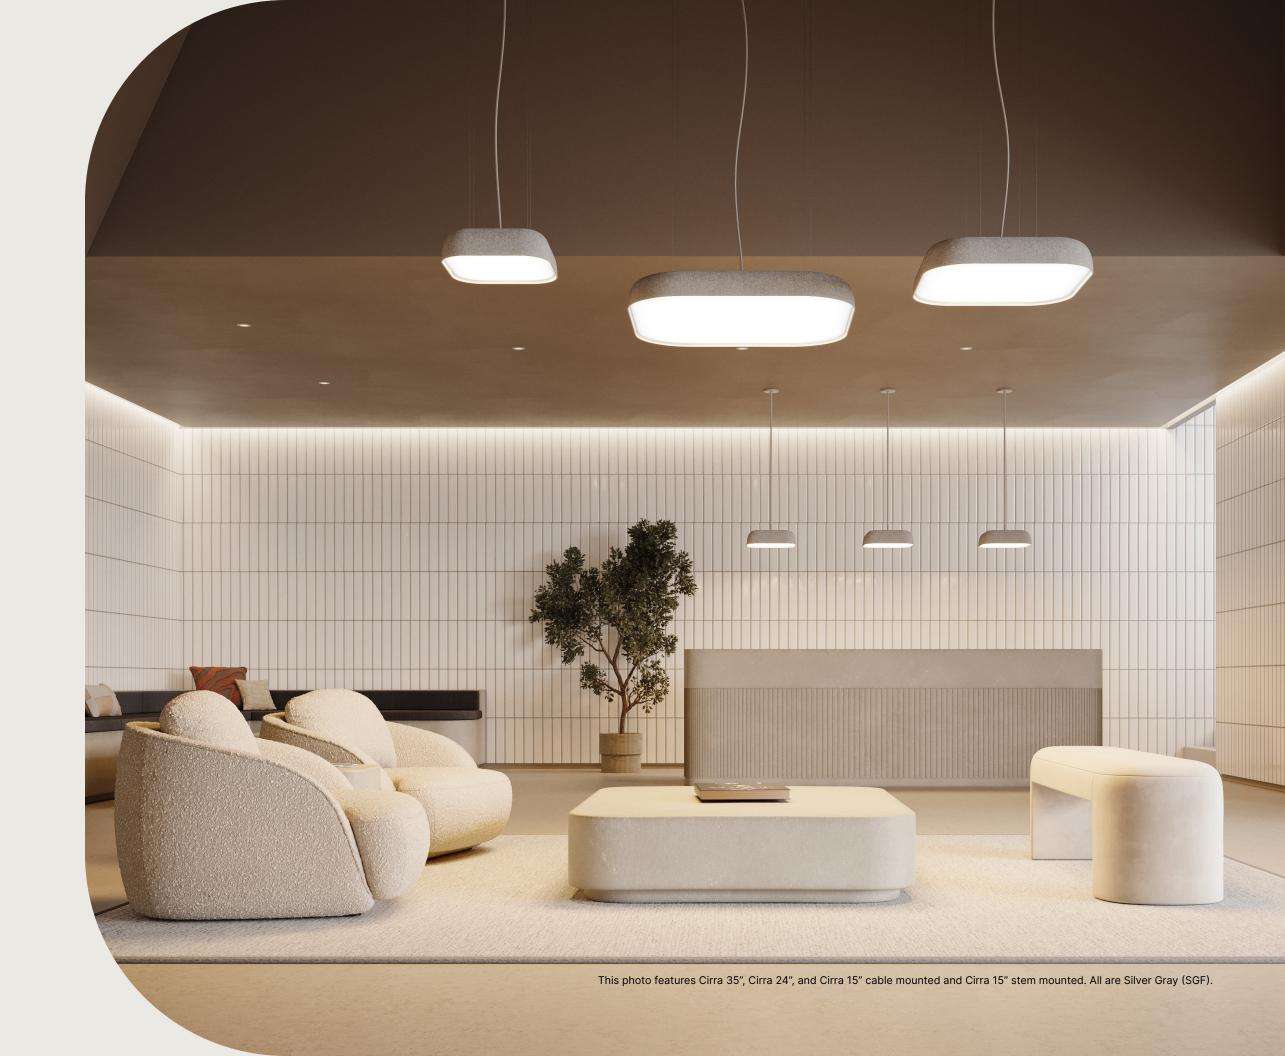

### Low-Key Comfy

Make smaller settings friendlier with a luminaire that says comfort from every angle.

# Form meets function

This luminaire boasts clean lines, hidden hardware and a delicately thermoformed diffuser that eliminates glare—all contributing to its seamless, refined aesthetic.

Beyond its sleek design, Cirra's sound-absorbing material can help reduce ambient noise.