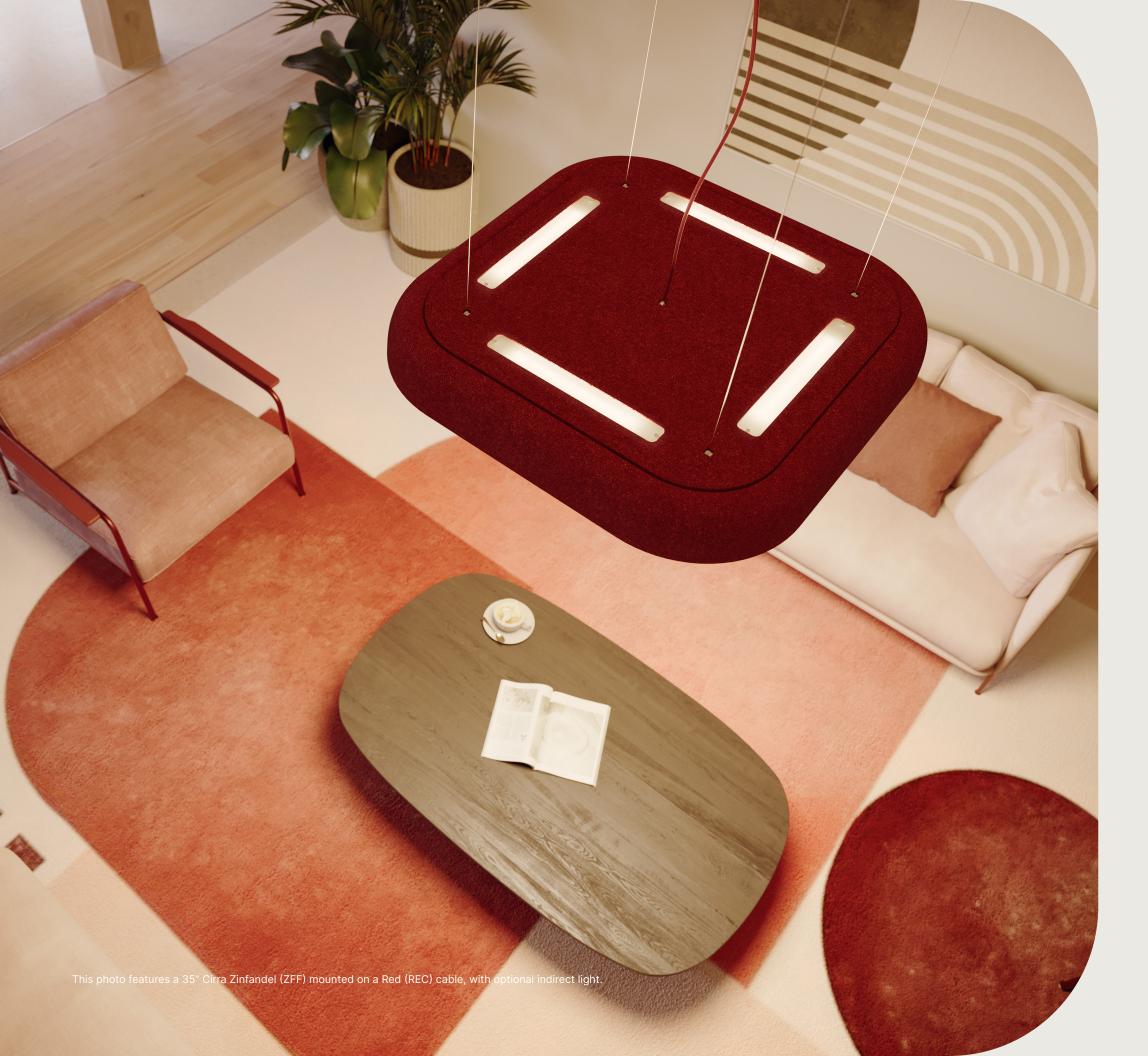

# Accentuate Above

An optional uplight adds a layer of refinement. Bring attention to a special ceiling or simply add to a room's ambiance.