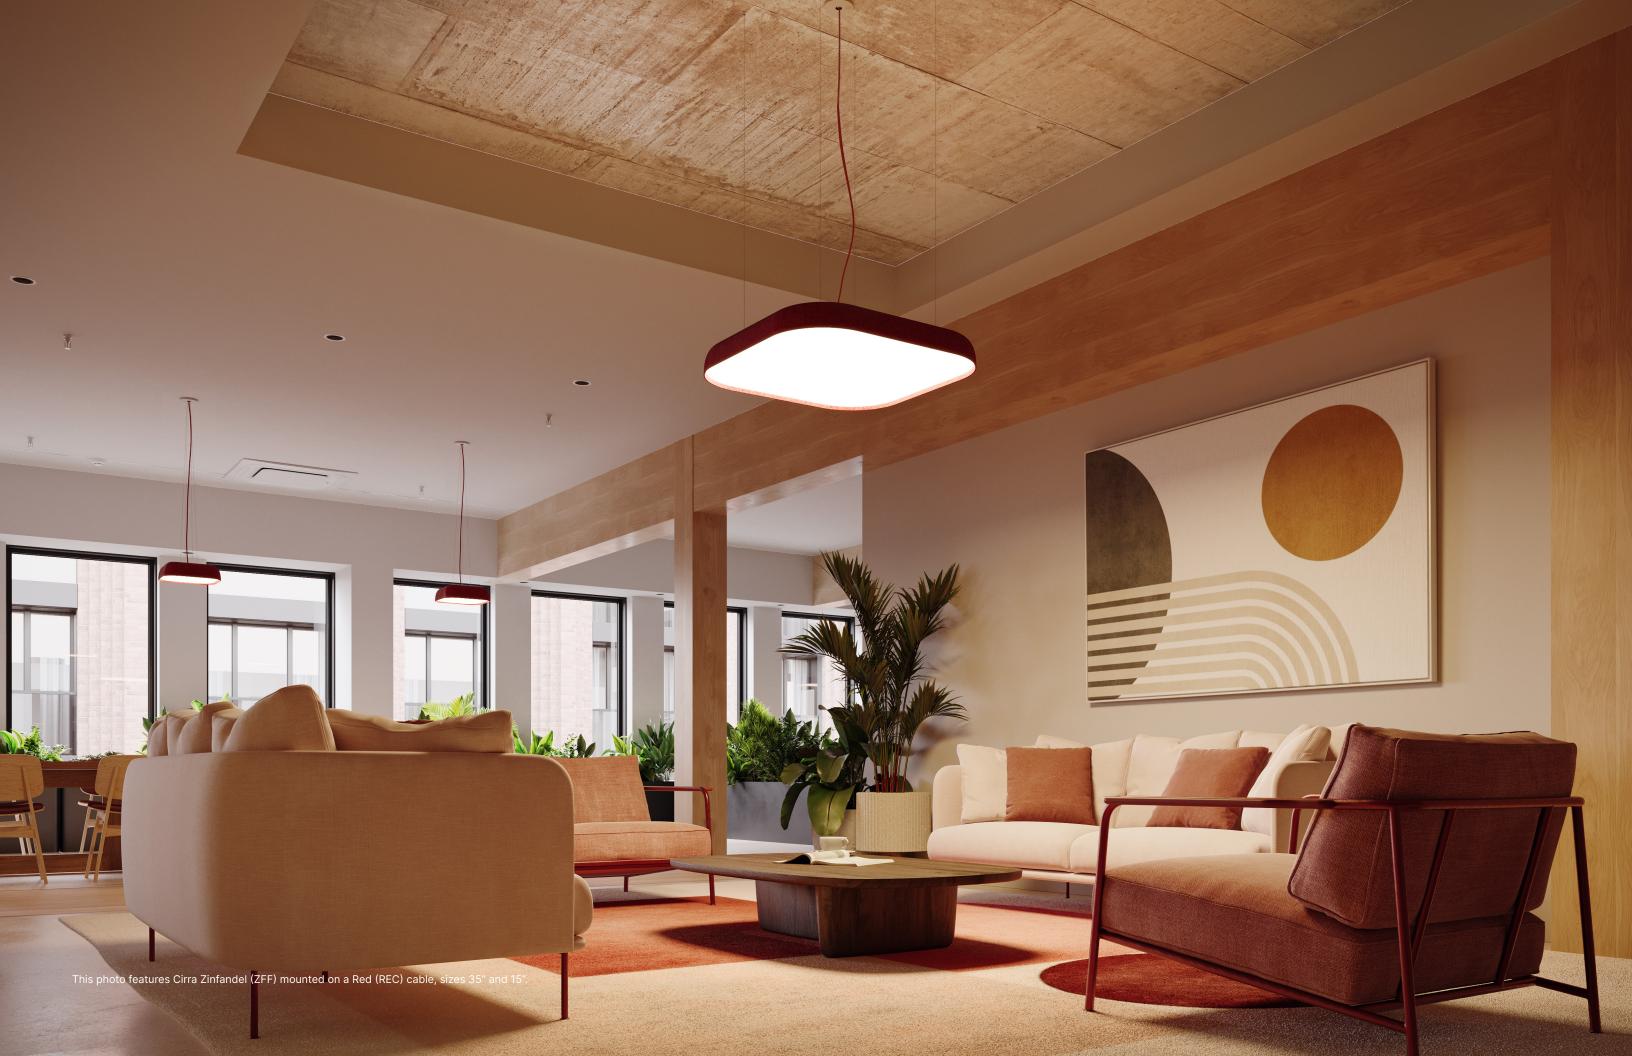

## Soft Spoken

Introducing Cirra by Eureka, a minimalist luminaire that makes any space more inviting.

### Low-Key Comfy

Make smaller settings friendlier with a luminaire that says comfort from every angle.

# Form meets function

This luminaire boasts clean lines, hidden hardware and a delicately thermoformed diffuser that eliminates glare—all contributing to its seamless, refined aesthetic.

Beyond its sleek design, Cirra's sound-absorbing material can help reduce ambient noise.

### **Color Talks**

Choose from 24 color options and 14 cable colors. Whether Cirra has an understated presence or speaks volumes is up to you.