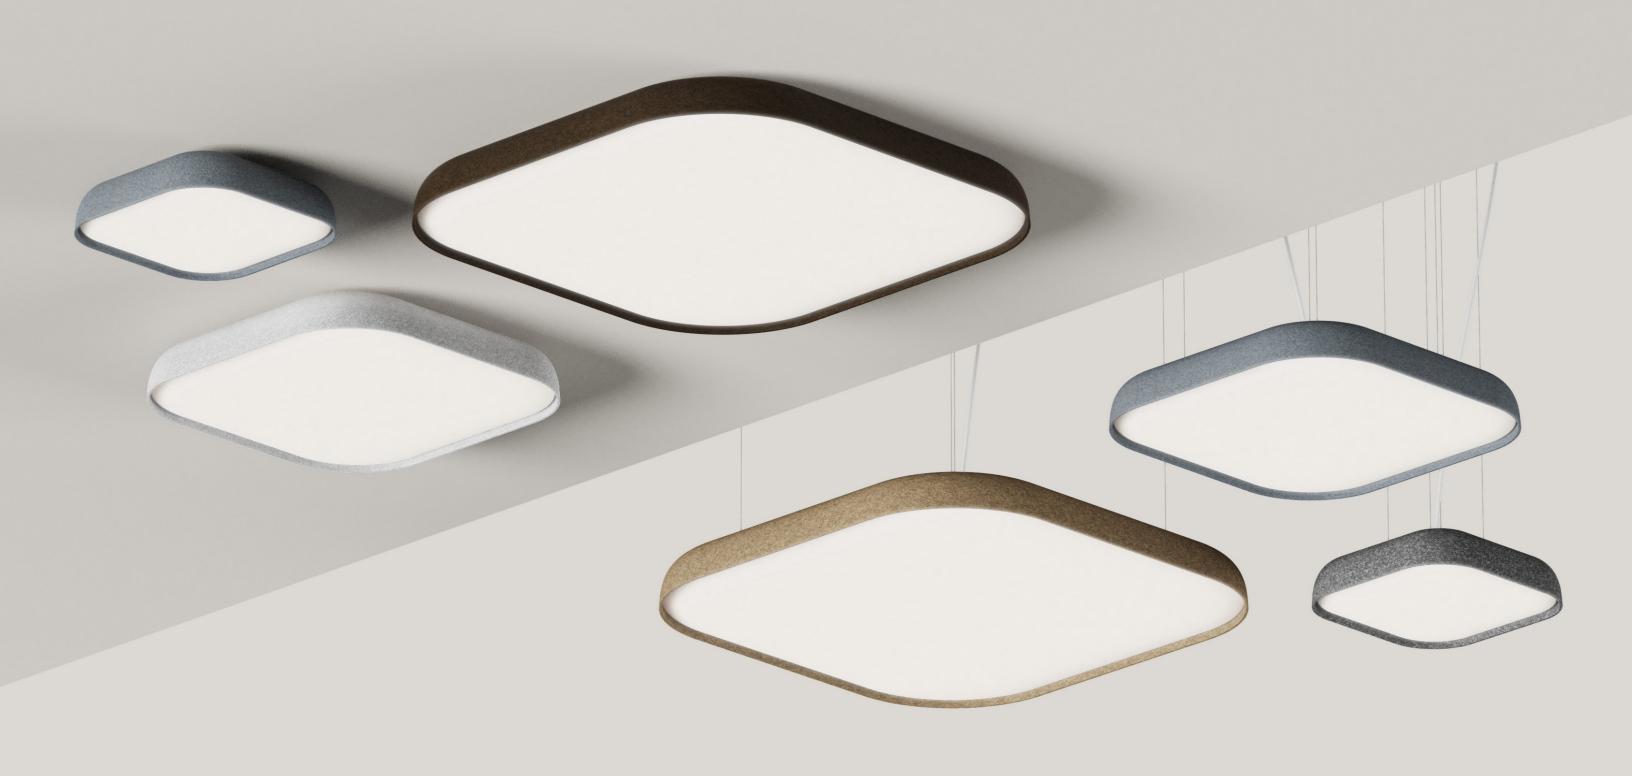

### **Color Talks**

Choose from 24 color options and 14 cable colors. Whether Cirra has an understated presence or speaks volumes is up to you.

#### Standard colors ▶

**Premium colors** ▶

CIRRA | CIRRA.EUREKALIGHTING.COM

FOLLOW US FOR INSPIRATION, IDEAS AND NEWS:

SIGN UP TO BE THE FIRST TO KNOW ABOUT NEW EUREKA LUMINAIRES: