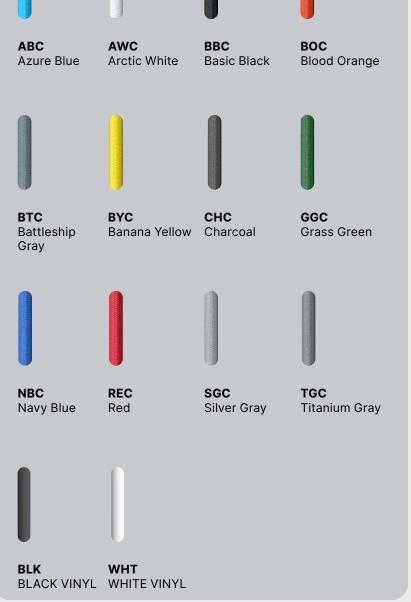

### **Color Talks**

Choose from 24 color options and 14 cable colors. Whether Cirra has an understated presence or speaks volumes is up to you.

#### Standard colors ▶

**Premium colors** ▶

CIRRA | CIRRA.EUREKALIGHTING.COM

FOLLOW US FOR INSPIRATION, IDEAS AND NEWS:

SIGN UP TO BE THE FIRST TO KNOW ABOUT NEW EUREKA LUMINAIRES: