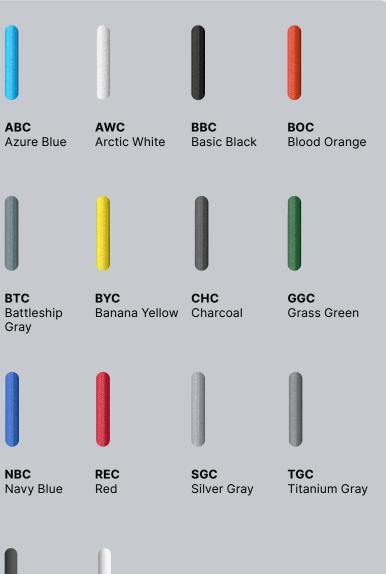

### **Color Talks**

Choose from 24 color options and 14 cable colors. Whether Cirra has an understated presence or speaks volumes is up to you.

#### Standard colors ▶

**Premium colors** ▶

CIRRA | CIRRA.EUREKALIGHTING.COM

FOLLOW US FOR INSPIRATION, IDEAS AND NEWS:

SIGN UP TO BE THE FIRST TO KNOW ABOUT NEW EUREKA LUMINAIRES: