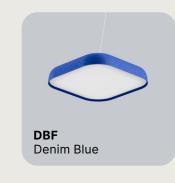

### **Color Talks**

Choose from 24 color options and 14 cable colors. Whether Cirra has an understated presence or speaks volumes is up to you.

#### Standard colors ▶

**Premium colors** ▶

CIRRA | CIRRA.EUREKALIGHTING.COM

FOLLOW US FOR INSPIRATION, IDEAS AND NEWS:

SIGN UP TO BE THE FIRST TO KNOW ABOUT NEW EUREKA LUMINAIRES: