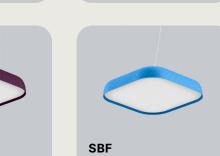

### **Color Talks**

Choose from 24 color options and 14 cable colors. Whether Cirra has an understated presence or speaks volumes is up to you.

#### Standard colors ▶

**Premium colors** ▶

CIRRA | CIRRA.EUREKALIGHTING.COM

FOLLOW US FOR INSPIRATION, IDEAS AND NEWS:

SIGN UP TO BE THE FIRST TO KNOW ABOUT NEW EUREKA LUMINAIRES: