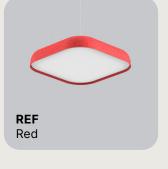

### **Color Talks**

Choose from 24 color options and 14 cable colors. Whether Cirra has an understated presence or speaks volumes is up to you.

#### Standard colors ▶

**Premium colors** ▶

CIRRA | CIRRA.EUREKALIGHTING.COM

FOLLOW US FOR INSPIRATION, IDEAS AND NEWS:

SIGN UP TO BE THE FIRST TO KNOW ABOUT NEW EUREKA LUMINAIRES: