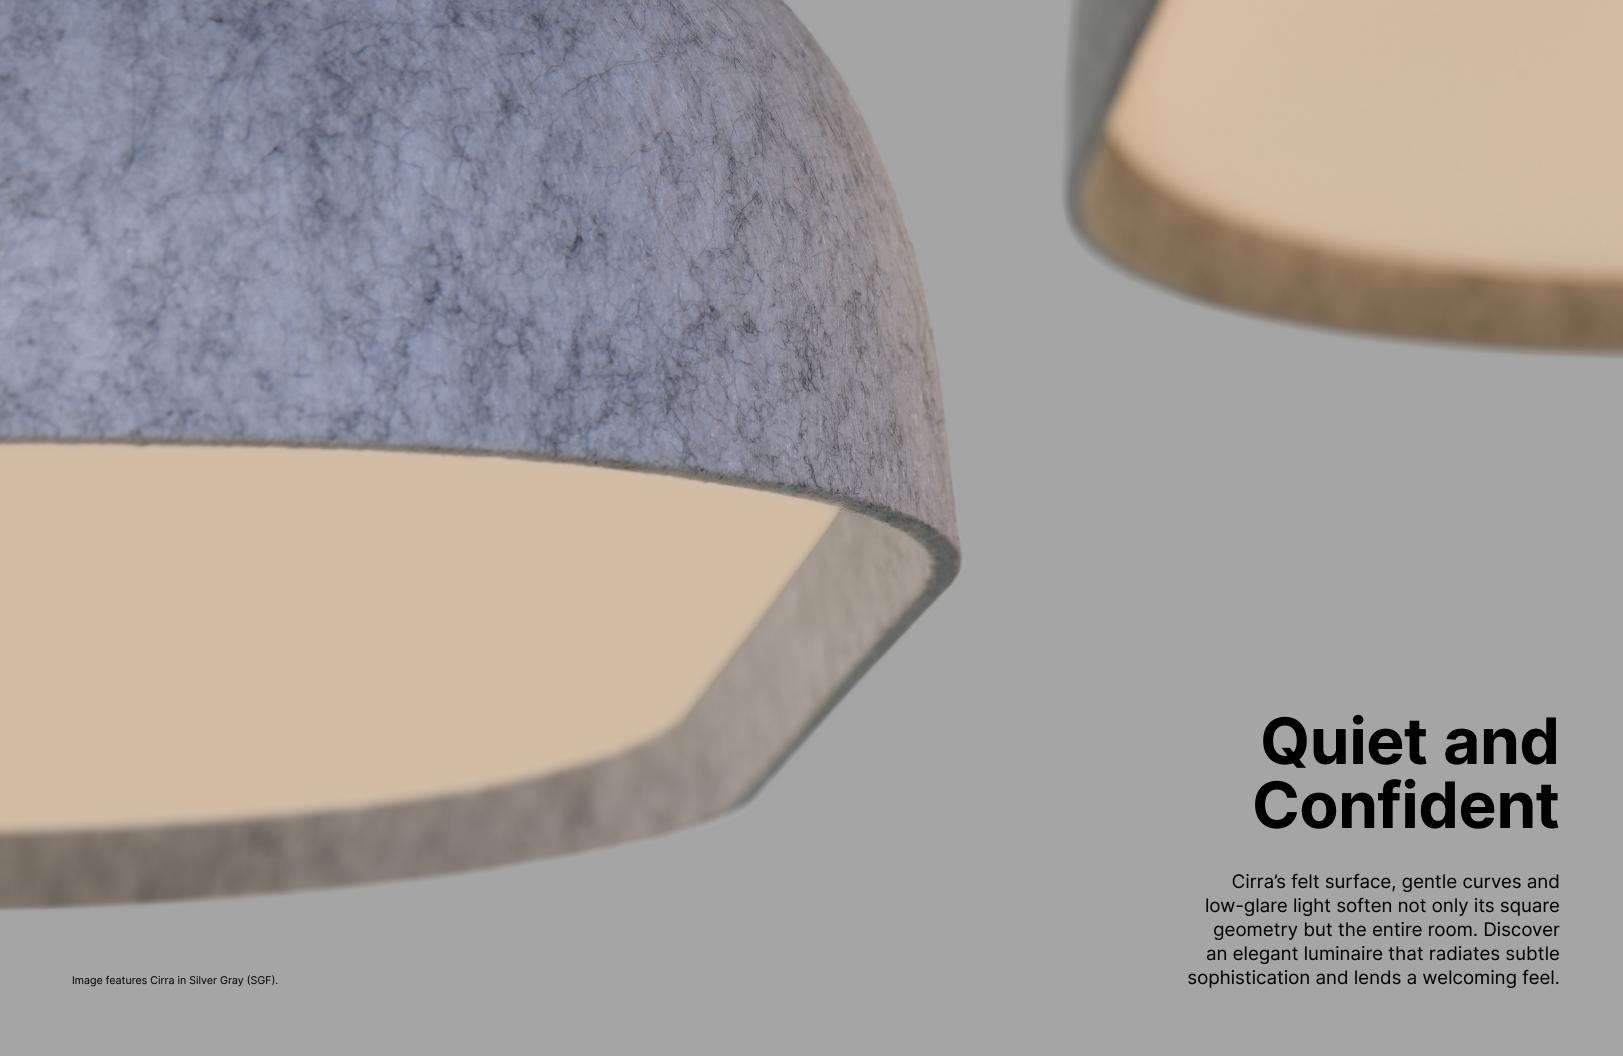

# Form meets function

This luminaire boasts clean lines, hidden hardware and a delicately thermoformed diffuser that eliminates glare—all contributing to its seamless, refined aesthetic.

Beyond its sleek design, Cirra's sound-absorbing material can help reduce ambient noise.

Cirra's shade is made of 50% recycled materials.\* It features synthetic felt composed of polyethylene (PET) fibers.

The largest Cirra can deliver up to a powerful yet comfortable 20,671 lumens.